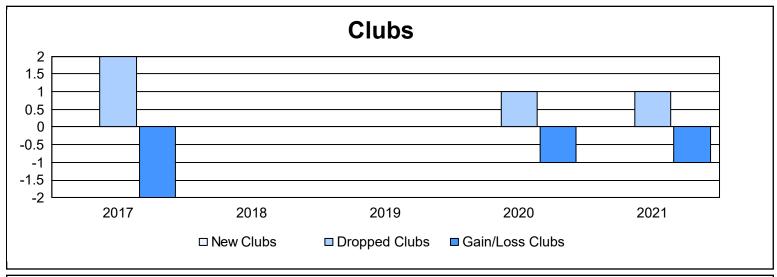

District 19 B As of June 2021 Cumulative

| Year      | New<br>Clubs | Dropped<br>Clubs | Gain/<br>Loss<br>Clubs | New<br>Members | Charter<br>Members | Reinstate<br>Members | Transfer<br>Members | Total<br>Member<br>Added | Total<br>Members<br>Dropped | Gain/<br>Loss<br>Members |
|-----------|--------------|------------------|------------------------|----------------|--------------------|----------------------|---------------------|--------------------------|-----------------------------|--------------------------|
| 2016-2017 | 0            | 2                | -2                     | 109            | 1                  | 4                    | 16                  | 130                      | 123                         | 7                        |
| 2017-2018 | 0            | 0                | 0                      | 99             | 1                  | 5                    | 4                   | 109                      | 117                         | -8                       |
| 2018-2019 | 0            | 0                | 0                      | 52             | 0                  | 4                    | 5                   | 61                       | 101                         | -40                      |
| 2019-2020 | 0            | 1                | -1                     | 50             | 1                  | 1                    | 17                  | 69                       | 145                         | -76                      |
| 2020-2021 | 0            | 1                | -1                     | 28             | 0                  | 11                   | 3                   | 42                       | 105                         | -63                      |
| Average   | 0            | 1                | -1                     | 68             | 1                  | 5                    | 9                   | 82                       | 118                         | -36                      |